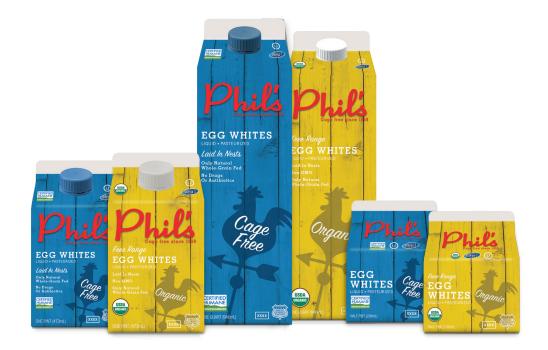

PO Box 646 | 207 S. Walnut Ave. | Forreston, IL 61030 | 800.829.3430 | info@philsfresheggs.com | philsfresheggs.com

ERTIFIED

EGG WHITES

XXXX

GG WHITES

EGG WHITES

Laid In Nests

GG WHITES

XXXX

USDA

EGG WHITES

There's a lot to love about our new liquid egg whites. Here are just a few of the reasons we're so proud of them. And why they'll soon become a favorite of your customers.

- USDA Certified Organic by EcoCert
- Certified Humane Cage Free
- Omega-3 enriched
- Kosher Certified